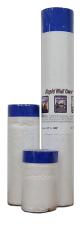

# RAPID WALL COVERTM

STATIC FILM WITH TAPE EDGE

### **PRODUCT FEATURES:**

- Poly sheeting "clings" to surfaces
- 2" tape strip makes it fast and easy to hang
- Inexpensive solution for light duty protection
- Available in 3 sizes:

2' x 100', 4' x 100', & 10' x 100'