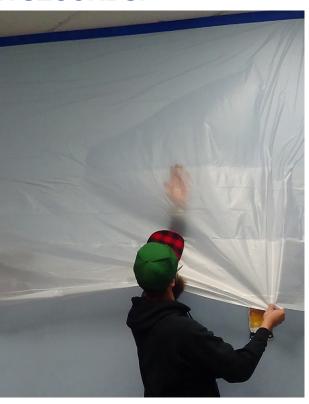

## **CONTAIN DUST & PROTECT SURFACES IN 3 EASY STEPS**

**1.** Simply roll out while smoothing the tape to the wall or surface you are protecting.

2. Cut the plastic from roll and unfold the layers.

3. Rapid Wall Cover™ will now cling to the wall or surface once unfolded!