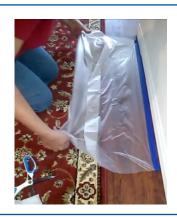

## **CONTAIN DUST & PROTECT SURFACES IN 3 EASY STEPS**

**1.** Simply roll out while smoothing the tape to the wall or surface you are protecting.

2. Cut the plastic from roll and unfold the layers.

3. Rapid Wall Cover™ will now cling to the wall or surface once unfolded!