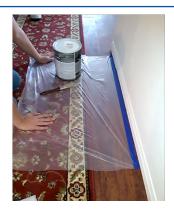

## **CONTAIN DUST & PROTECT SURFACES IN 3 EASY STEPS**

**1.** Simply roll out while smoothing the tape to the wall or surface you are protecting.

2. Cut the plastic from roll and unfold the layers.

3. Rapid Wall Cover™ will now cling to the wall or surface once unfolded!