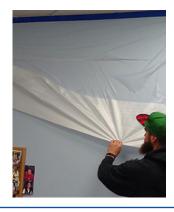

## **CONTAIN DUST & PROTECT SURFACES IN 3 EASY STEPS**

**1.** Simply roll out while smoothing the tape to the wall or surface you are protecting.

2. Cut the plastic from roll and unfold the layers.

3. Rapid Wall Cover™ will now cling to the wall or surface once unfolded!