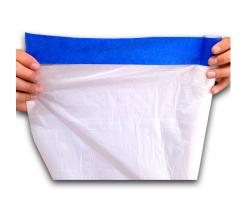

One edge of the film has a 2" tape strip that holds the film in place on walls, making it faster and easier to install. Can be installed with the taped

## **CONTAIN DUST & PROTECT SURFACES IN 3 EASY STEPS**

**1.** Simply roll out while smoothing the tape to the wall or surface you are protecting.

2. Cut the plastic from roll and unfold the layers.

3. Rapid Wall Cover™ will now cling to the wall or surface once unfolded!