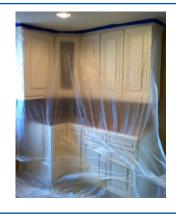

## RAPID WALL COVERTM

Rapid Wall Cover™ "clings" to almost any surface. This unique characteristic makes this non-adhesive film an excellent choice for covering many things.

Used mostly for light-duty protection, it will not damage walls, wallpaper, doors, windows, furniture, appliances, or office equipment. The cling feature actually "anchors" paint over-spray to the film, leaving less mess.