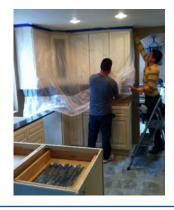

# SAVING TIME MEANS SAVING MONEY! RAPID WALL COVERTM PROTECTS WALLS IN SECONDS!

## RAPID WALL COVERTM

Rapid Wall Cover™ "clings" to almost any surface. This unique characteristic makes this non-adhesive film an excellent choice for covering many things.

Used mostly for light-duty protection, it will not damage walls, wallpaper, doors, windows, furniture, appliances, or office equipment. The cling feature actually "anchors" paint over-spray to the film, leaving less mess.

#### RAPID WALL COVER™ IS EASY TO INSTALL!

See the back page for more instructions on how to install.