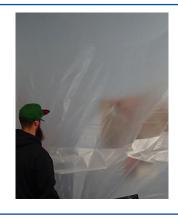

## RAPID WALL COVERTM

Rapid Wall Cover™ "clings" to almost any surface. This unique characteristic makes this non-adhesive film an excellent choice for covering many things.

Used mostly for light-duty protection, it will not damage walls, wallpaper, doors, windows, furniture, appliances, or office equipment. The cling feature actually "anchors" paint over-spray to the film, leaving less mess.