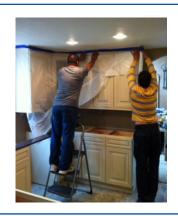

# SAVING TIME MEANS SAVING MONEY! RAPID WALL COVERTM PROTECTS WALLS IN SECONDS!

## RAPID WALL COVERTM

Rapid Wall Cover™ "clings" to almost any surface. This unique characteristic makes this non-adhesive film an excellent choice for covering many things.

Used mostly for light-duty protection, it will not damage walls, wallpaper, doors, windows, furniture, appliances, or office equipment. The cling feature actually "anchors" paint over-spray to the film, leaving less mess.

#### RAPID WALL COVER™ IS EASY TO INSTALL!

See the back page for more instructions on how to install.