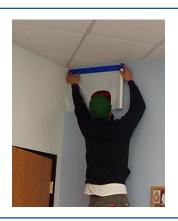

## **CONTAIN DUST & PROTECT SURFACES IN 3 EASY STEPS**

**1.** Simply roll out while smoothing the tape to the wall or surface you are protecting.

2. Cut the plastic from roll and unfold the layers.

3. Rapid Wall Cover™ will now cling to the wall or surface once unfolded!